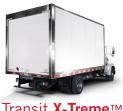

# The obvious choice for moving standard cargo

Nonded, rivet-free aluminum panels
Nesthetically pleasing and durable

Transit X-Treme™

DRY FREIGHT - High performance

# A sturdy and powerful truck body made to last

VHigh density, ultra-resistant, compressed panels
Vincreased interior width at 101 inches