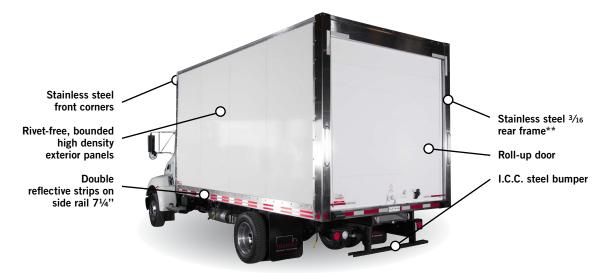

# WHEN BIG AND TOUGH IS WHAT YOU NEED

When you need a wide, tough truck body that is still light-weight, you need the X-Treme. It resists impact like no other product on the market and offers an interior width of 101 inches—thanks to its 6 mm ultra-high density panels to provide more space for heavy-duty cargo. With its enhanced durability, usability and appearance, the innovative X-Treme truck body is your obvious choice. Its features include high-density panels that are practically indestructible, corrosion-resistant materials and a rivet-free exterior. What's more, our unmatched delivery turnaround makes sure your tough truck body is on the road in no time.

# A BETTER LOOKING TRUCK

Your truck looks great. X-Treme's rivet-free panels provide a smooth surface for lettering and imaging. Stainless steel corners, LED lights and more—all enhance the look of your truck.

#### **INCREASED SAFETY**

With enhanced safety features such as grab handles and sloped door sills for water run-off to protect goods, you worry less.

### **QUICKER MAINTENANCE**

You don't suffer from long downtime. All materials used in the X-Treme truck body are corrosion-resistant and more resilient.