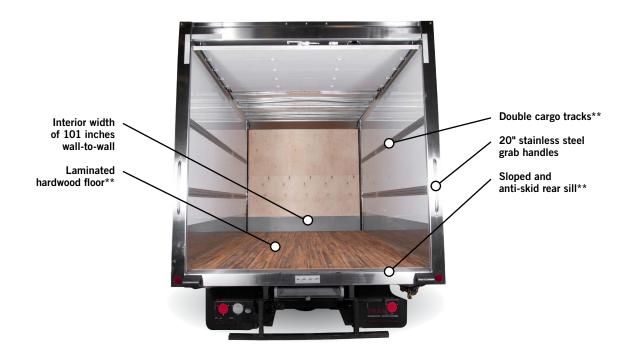

# WHEN BIG AND TOUGH IS WHAT YOU NEED

When you need a wide, tough truck body that is still light-weight, you need the X-Treme. It resists impact like no other product on the market and offers an interior width of 101 inches—thanks to its 6 mm ultra-high density panels to provide more space for heavy-duty cargo. With its enhanced durability, usability and appearance, the innovative X-Treme truck body is your obvious choice. Its features include high-density panels that are practically indestructible, corrosion-resistant materials and a rivet-free exterior. What's more, our unmatched delivery turnaround makes sure your tough truck body is on the road in no time.

# **INCREASED REVENUES**

You can transport more. X-Treme's interior space offers 101 inches in width so you're able to transport more cargo with each shipment.

#### **INCREASED SAFETY**

With enhanced safety features such as grab handles and sloped door sills for water run-off to protect goods, you worry less.