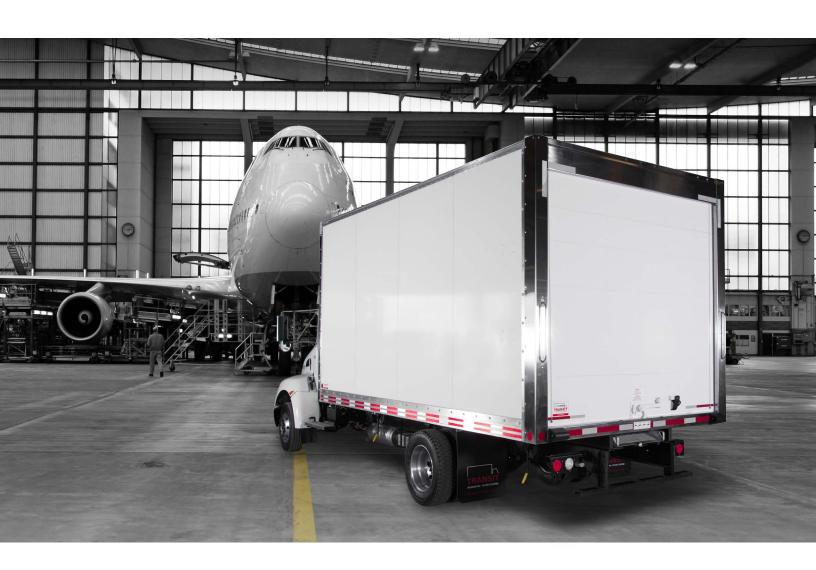

# WHEN BIG AND TOUGH IS WHAT YOU NEED

The X-Treme is a wide, tough truck body that gives you the extreme durability and cargo space you're looking for. The extra cubic space provided allows you to transport more merchandise.

# WHEN BIG AND TOUGH IS WHAT YOU NEED

When you need a wide, tough truck body that is still light-weight, you need the X-Treme. It resists impact like no other product on the market and offers an interior width of 101 inches—thanks to its 6 mm ultra-high density panels to provide more space for heavy-duty cargo. With its enhanced durability, usability and appearance, the innovative X-Treme truck body is your obvious choice. Its features include high-density panels that are practically indestructible, corrosion-resistant materials and a rivet-free exterior. What's more, our unmatched delivery turnaround makes sure your tough truck body is on the road in no time.