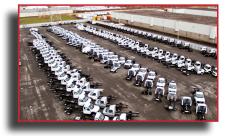

### Discover our full line of Cutaway truck bodies

### Cutaway Classik™ truck body

The Classik<sup>™</sup> truck body is the obvious solution for transporting dry freight. It looks great, is customizable and it lowers your total cost of ownership.

#### Cutaway Classik<sup>™</sup> *Profilair* truck body

The Classik™ Profilair truck body offer all the advantages of the Classik™ truck body with added room to stand up straight inside the cabin to the van body, which is an excellent solution for multi-stop deliveries, speeding up the process of each delivery. (Available on some chassis only.)

#### Cutaway Arctik™ refrigerated truck body

The Arctik™ truck body allows you refrigerated deliveries almost everywhere due to its tight turning radius. This reefer truck box is ideal for shorter and multi-delivery city routes.

#### Cutaway Frio<sup>™</sup> high performance refrigerated truck body

The Frio<sup>™</sup> refrigerated truck body offer all the advantages of the Arctik<sup>™</sup> truck body plus the benefits of a better reefer performance, more efficiency and more reliability. It is ecological and economical; the ultimate choice for your success!