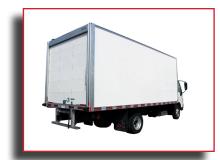

20' truck body with liftgate Transit Classik<sup>MD</sup> dry freight †1200 kg (2645 lb)

**22' truck body** Transit Classik<sup>MD</sup> dry freight †1200 kg (2645 lb)

**16' truck body** Transit **Frio<sup>MD</sup>** refrigerated †1100 kg (2425 lb)