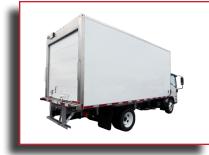

### Our range of «lightweight and ultra-light truck bodies»<sup>†</sup> will surely save you money:

20' truck body Transit Classik<sup>MD</sup> dry freight †1140 kg (2513 lb)

Discover a different kind of truck body!

20' truck body with liftgate Transit Classik<sup>MD</sup> dry freight †1200 kg (2645 lb)

**22' truck body** Transit Classik<sup>MD</sup> dry freight †1200 kg (2645 lb)

**16' truck body** Transit **Frio<sup>MD</sup>** refrigerated †1100 kg (2425 lb)