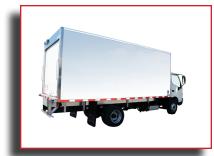

### Our range of «lightweight and ultra-light truck bodies»<sup>†</sup> will surely save you money:

20' truck body Transit Classik<sup>MD</sup> dry freight †1140 kg (2513 lb)

Discover a different kind of truck body!

20' truck body with liftgate Transit Classik<sup>MD</sup> dry freight †1200 kg (2645 lb)

**22' truck body** Transit Classik<sup>MD</sup> dry freight †1200 kg (2645 lb)

**16' truck body** Transit **Frio<sup>MD</sup>** refrigerated †1100 kg (2425 lb)