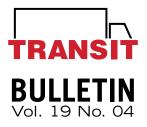

### Our range of «lightweight and ultra-light truck bodies»<sup>†</sup> will surely save you money:

20' truck body Transit Classik<sup>MD</sup> dry freight †1140 kg (2513 lb)

Discover a different kind of truck body!