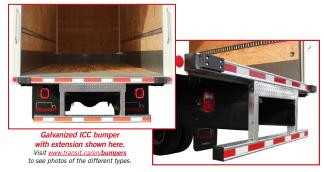

#### Aluminum full-loop ICC bumper with extension

Full-loop ICC bumper including a non-slip step centered on the passenger side, and non-slip surfaces on step and extension.

#### Galvanized full-loop ICC bumper with extension

Full-loop ICC bumper including a non-slip step centered on the passenger side, and non-slip surfaces on step and extension.

Both types features high resistance Dock Bumpers of 1  $\frac{1}{2}$ " x 3  $\frac{1}{2}$ " x 8" made of superimposed rubber and polymer.