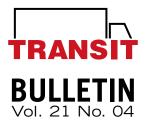

## **Discover our new ICC bumpers**

We have harmonized our line of ICC bumpers to allow you to quickly and fully benefit from the best products developed by our engineering team.

Aluminum ICC bumper ICC made of a 4" heavy-duty extruded aluminum tube with non-slip surface.

Galvanized ICC bumper ICC made of a 4" galvanized steel tube with non-slip surface.

Both types features high resistance Dock Bumpers of  $1 \frac{1}{2}$ " x  $3 \frac{1}{2}$ " x 8" made of superimposed rubber and polymer.