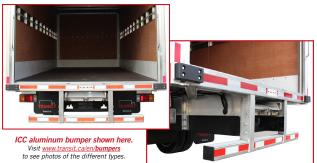

## Aluminum ICC bumper with extension

The extension is made of a 4" extruded aluminum tube, with non-slip surfaces on the ICC and the extension.

## Galvanized ICC bumper with extension

The extension is mae of a 4 "galvanized steel tube, with non-slip surfaces on the ICC and the extension.

Both types features high resistance Dock Bumpers of 1 ½" x 3 ½" x 8" made of superimposed rubber and polymer.