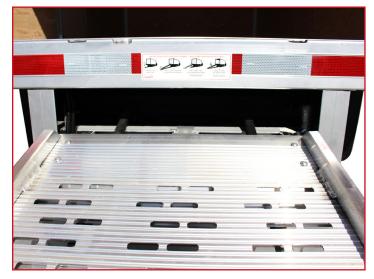

# Do your job safely

Our perforated aluminum ramp is now safer and easier to use.

Indeed, the holes in its surface now extend from the truck box down to the ground, over its full width. These thus allow water to flow more easily to ensure better adhesion.

In addition, now lighter than its previous version and that offered by the competition, you will have more ease to use and handle it.