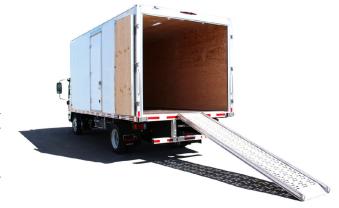

# Do your job safely

Our perforated aluminum ramp is now safer and easier to use.

Indeed, the holes in its surface now extend from the truck box down to the ground, over its full width. These thus allow water to flow more easily to ensure better adhesion.

In addition, now lighter than its previous version and that offered by the competition, you will have more ease to use and handle it.