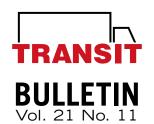

### Maximize your options

A loading ramp is an inclined plane allowing your goods to pass between 2 platforms of different levels, when a dock is not available.

## Get what's best for you

The aluminum ramp remains the best choice to guarantee the loading or unloading of your merchandise. Indeed, it has exceptional strength for heavy loads, and it does not rust.

It is simple to use and easy to maintain. With water, solvent, and a clean cloth, you will easily keep it in good condition and be able to use it for many years.