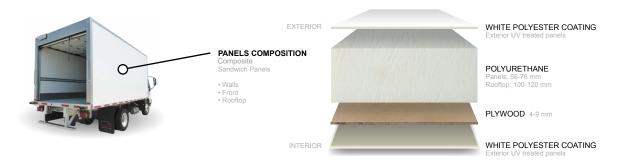

#### FRIO TRUCK BODY PANELS COMPOSITION

#### INNOVATIVE DESIGN STRUCTURE

Frio's unique sandwich panels are compressed and bonded without joints and require no back plates, posts or other metallic structures. State-of-the-art anodization technology ensures that moldings made of anodized aluminum remain tarnish-free.