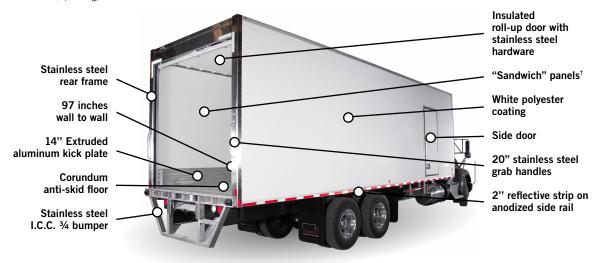

#### LARGE CARGO CAPACITY

Side panel technology provides a wider interior cargo space of 246.38 cm (97 inches) wall to wall.

#### INNOVATIVE DESIGN STRUCTURE

Frio's unique sandwich panels are compressed and bonded without joints and require no back plates, posts or other metallic structures. State-of-the-art anodization technology ensures that moldings made of anodized aluminum remain tarnish-free.

#### FRIO TRUCK BODY PANELS COMPOSITION