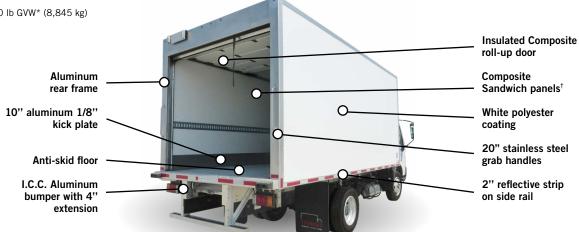

#### FEATURES OF A FRIO TRUCK BODY

Less than 19,500 lb GVW\* (8,845 kg)

More than 19,500 lb GVW\* (8,845 kg)